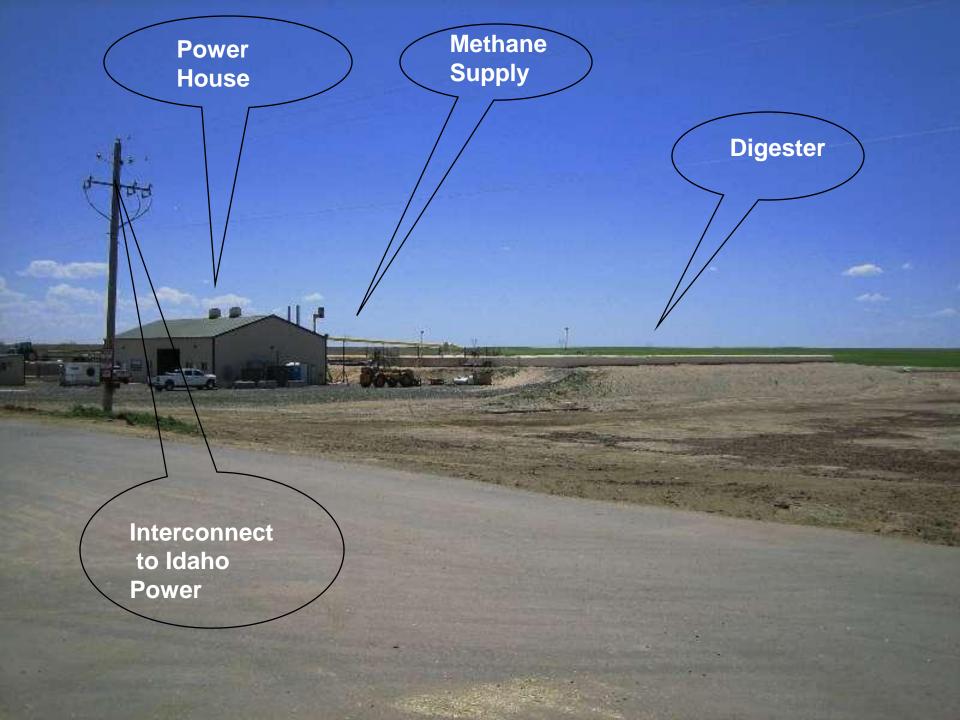

### Big Sky West Dairy Digester DF-AP #1, LLC, Located Near Gooding, ID

#### 4,700-cow dairy

# Completed 1Q09-on time & under budget

1.2 MW Base Load

Operating at 105% of forecast; 98% up-time.

20 Yr. PPA